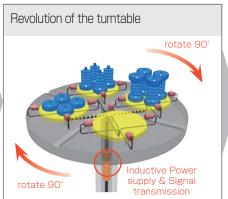

## **Application**

Load, assembly and unload process, by using 4 jigs on a turntable. Turning 90 degree at a time.

Remote system is installed on the center. Providing power to 16 sensors and transmits their signals simultaneously.