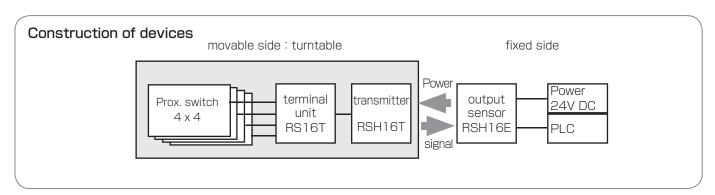

## Confirming presence of workpiece on a turntable (transmitting continuous revolutions)

## After improvement

- Successfully installed 16 functional sensors.
- Eliminated visual confirmation enabled full automation. Continuous use of all sensors possible by heads installed in the center.

## **Application**

Load, assembly and unload process, by using 4 jigs on a turntable. Turning 90 degree at a time.

Remote system is installed on the center. Providing power to 16 sensors and transmits their signals simultaneously.