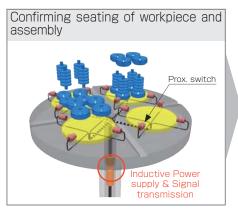

## After improvement

- Successfully installed 16 functional sensors.
- Eliminated visual confirmation enabled full automation. Continuous use of all sensors possible by heads installed in the center.

## **Application**

Load, assembly and unload process, by using 4 jigs on a turntable. Turning 90 degree at a time.

Remote system is installed on the center. Providing power to 16 sensors and transmits their signals simultaneously.