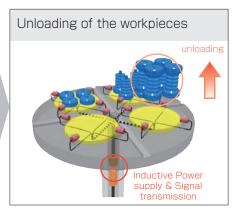

## **Application**

Load, assembly and unload process, by using 4 jigs on a turntable. Turning 90 degree at a time.

Remote system is installed on the center. Providing power to 16 sensors and transmits their signals simultaneously.