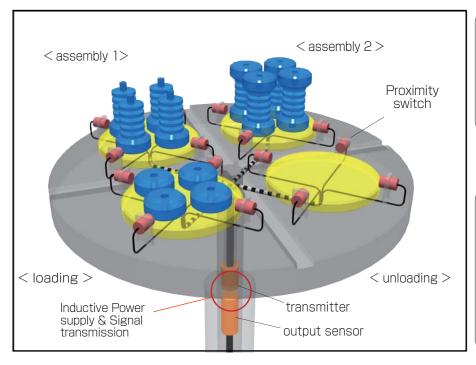

## Confirming presence of workpiece on a turntable (transmitting continuous revolutions)

## After improvement

- Successfully installed 16 functional sensors.
- Eliminated visual confirmation enabled full automation. Continuous use of all sensors possible by heads installed in the center.

## **Application**

Load, assembly and unload process, by using 4 jigs on a turntable. Turning 90 degree at a time.

Remote system is installed on the center. Providing power to 16 sensors and transmits their signals simultaneously.