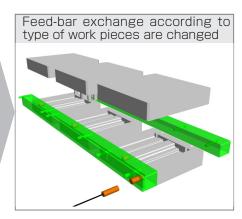

### After improvement

- Improve the efficiency in feed-bar exchange.
- Eliminated cable breakage problems.
- Eliminated water/oil trouble.

# **Application**

In the press line where feed-bar is used, type and position of the gripper are vary according to type of work pieces

In the die exchanging, feed-bar also need to be changed. Exchange process has been deduced by Remote sensor system.