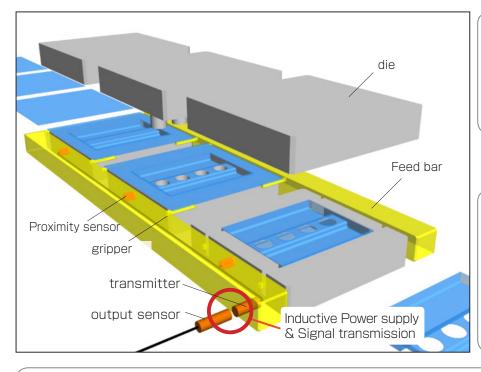

# **Application**

In the press line where feed-bar is used, type and position of the gripper are vary according to type of work pieces

In the die exchanging, feed-bar also need to be changed. Exchange process has been deduced by Remote sensor system.

# movable side : Feed-bar fixed side Proximity sensor Froximity sensor Fixed side Power 24V DC Froximity sensor Froximity sen