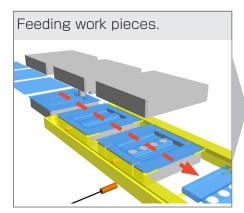

# **Application**

In the press line where feed-bar is used, type and position of the gripper are vary according to type of work pieces

In the die exchanging, feed-bar also need to be changed. Exchange process has been deduced by Remote sensor system.