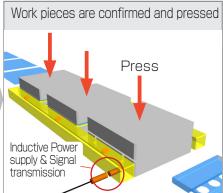

# Confirming presence of work pieces on a feed-bar

# **Application**

In the press line where feed-bar is used, type and position of the gripper are vary according to type of work pieces

In the die exchanging, feed-bar also need to be changed. Exchange process has been deduced by Remote sensor system.