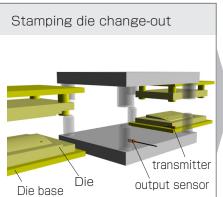

# Previous problems

- Connector connection at Die change-outs is difficult. Also time consuming.
- Wear and tear on connectors and cable.

### After improvement

 Eliminated manual wire connection at die change-outs. The process has been simplified.