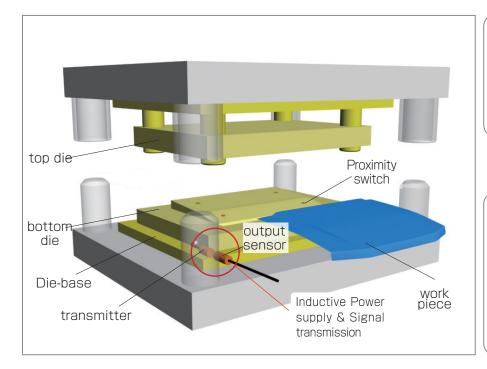

## **Application**

Detecting work piece on the die to prevent empty shot or double sheets.

Remote system sends power to 8 proximity switches and transmits their switching state.

#### Construction of devices movable side : Die base fixed side: Press machine Die base Power Power Die 24V DC output transmitter Prox. switch sensor RPT8 RPE8 x 8 PLC signal