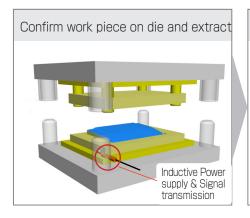

## **Application**

Detecting work piece on the die to prevent empty shot or double sheets.

Remote system sends power to 8 proximity switches and transmits their switching state.