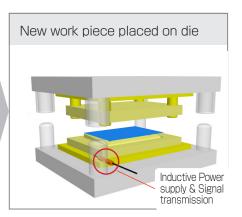

## **Application**

Detecting work piece on the die to prevent empty shot or double sheets.

Remote system sends power to 8 proximity switches and transmits their switching state.