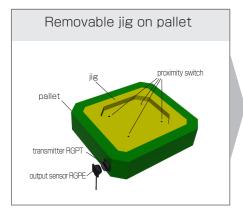

# Confirmation of work piece on removable jig placed on pallet. (2 air gaps transmission)

### **Application**

Jigs are replaced according to shape of work pieces, reducing preparation time. Remote System sends power to proximity switches on the jig and transmits their signals through 2 steps of fixed side>-<pallet>-< jig>.