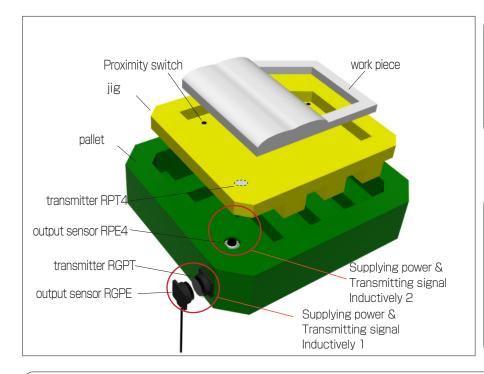

# Confirmation of work piece on removable jig placed on pallet. (2 air gaps transmission)

### **Application**

Jigs are replaced according to shape of work pieces, reducing preparation time. Remote System sends power to proximity switches on the jig and transmits their signals through 2 steps of fixed side>-<pallet>-< jig>.