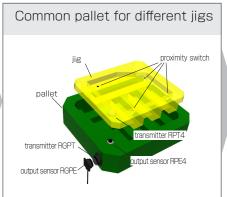

### **Application**

Jigs are replaced according to shape of work pieces, reducing preparation time. Remote System sends power to proximity switches on the jig and transmits their signals through 2 steps of fixed side>-<pallet>-< jig>.