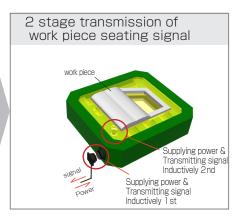

### **Application**

Jigs are replaced according to shape of work pieces, reducing preparation time. Remote System sends power to proximity switches on the jig and transmits their signals through 2 steps of fixed side>-<pallet>-< jig>.