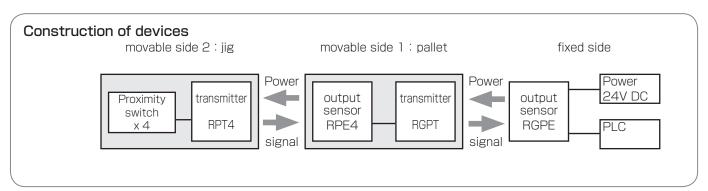

### **Application**

Jigs are replaced according to shape of work pieces, reducing preparation time. Remote System sends power to proximity switches on the jig and transmits their signals through 2 steps of fixed side>-<pallet>-< jig>.