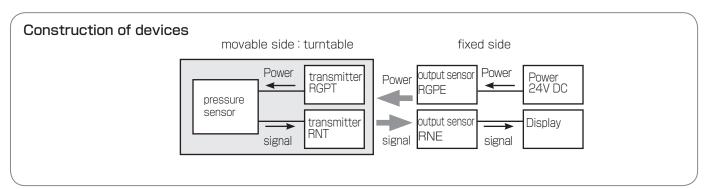

## Application

Confirming pressure sensor sensor signal before machining each work piece on the turntable. Remote sensor RGP provides power to the pressure sensor and RN transmits the signal of sensor.