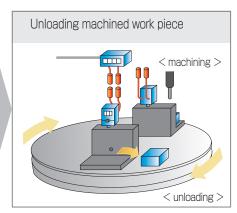

## After improvement

- Productively confirming fluid pressure on turntable.
- Confirming the fluid pressure of work piece right before machining, eliminated defective products due to the leakage of pressure.