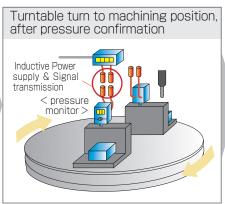

## After improvement

- Productively confirming fluid pressure on turntable.
- Confirming the fluid pressure of work piece right before machining, eliminated defective products due to the leakage of pressure.

## Application

Confirming pressure sensor sensor signal before machining each work piece on the turntable. Remote sensor RGP provides power to the pressure sensor and RN transmits the signal of sensor.