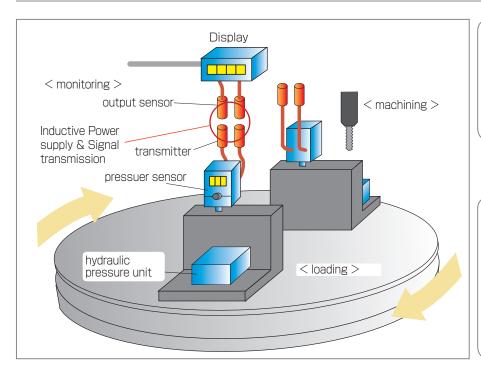

## Confirming pressure of hydraulic unit on turntable

## Application

Confirming pressure sensor sensor signal before machining each work piece on the turntable. Remote sensor RGP provides power to the pressure sensor and RN transmits the signal of sensor.