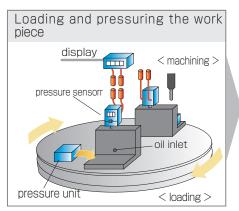

## After improvement

- Productively confirming fluid pressure on turntable.
- Confirming the fluid pressure of work piece right before machining, eliminated defective products due to the leakage of pressure.

## Application

Confirming pressure sensor sensor signal before machining each work piece on the turntable. Remote sensor RGP provides power to the pressure sensor and RN transmits the signal of sensor.