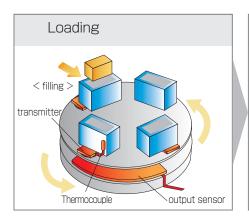

# **Application**

The heating temperature of the packaging sealer on the turntable is recorded during processing.

Remote System transmits the measuring data of the thermocouple.