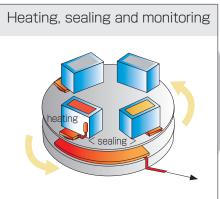

# **Application**

The heating temperature of the packaging sealer on the turntable is recorded during processing.

Remote System transmits the measuring data of the thermocouple.