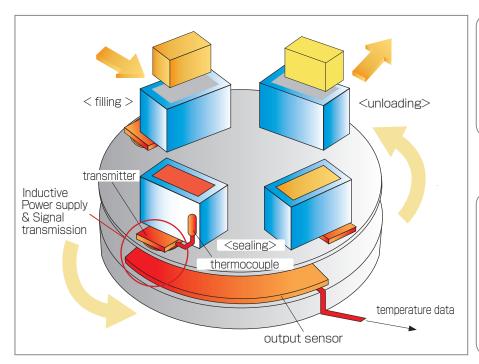

# **Application**

The heating temperature of the packaging sealer on the turntable is recorded during processing.

Remote System transmits the measuring data of the thermocouple.