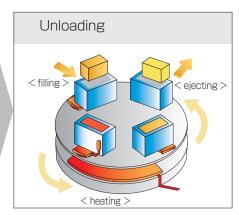

# **Application**

The heating temperature of the packaging sealer on the turntable is recorded during processing.

Remote System transmits the measuring data of the thermocouple.